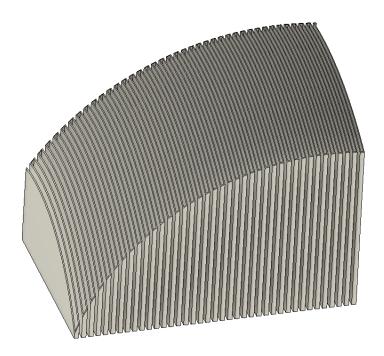

Printed arbitrary example model

2mm rectilinear support model. Dense support is printed over this but not shown for clarity.

Support weight = 244gr.

Proposed coarse support 20x20mm - bottom view.

Note tips converge in pyramids creating a solid elevated surface that is mostly hollow