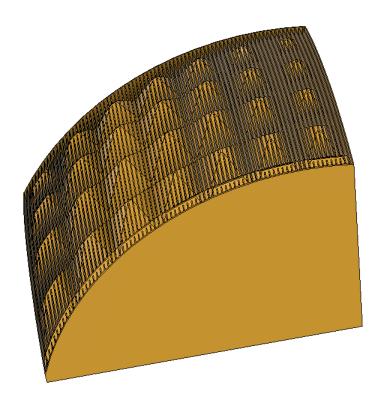

Top view showing regular rectilinear support on top of the coarse support structure.

Dense support is printed over this and the model over it as usual. Weight = 75 gr. only!

Cutout detail showing the interface between the multi-pyramid top surface of the coarse support and the regular support continuing up to the dense support (not shown) as usual.