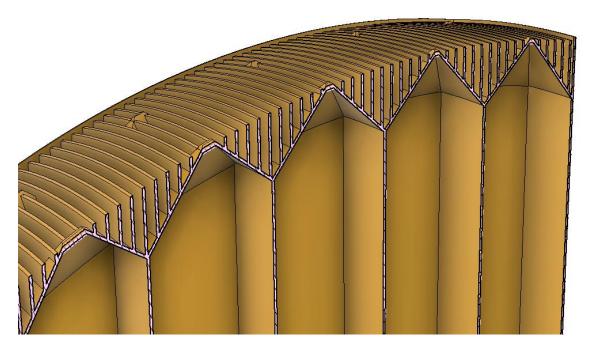

Printed arbitrary example model

2mm rectilinear support model. Dense support is printed over this but not shown for clarity.

Support weight = 244gr.

Proposed coarse support 20x20mm - bottom view.

Note tips converge in pyramids creating a solid elevated surface that is mostly hollow

Top view showing regular rectilinear support on top of the coarse support structure.

Dense support is printed over this and the model over it as usual. Weight = 75 gr. only!

Cutout detail showing the interface between the multi-pyramid top surface of the coarse support and the regular support continuing up to the dense support (not shown) as usual.