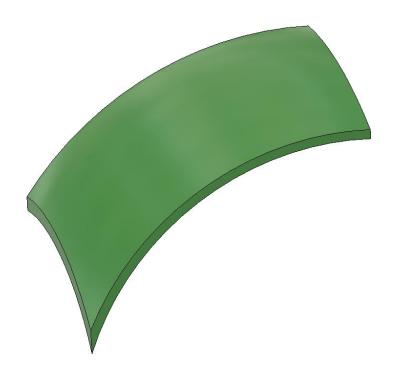

Printed arbitrary example model

2mm rectilinear support model. Dense support is printed over this but not shown for clarity.

Support weight = 244gr.

Proposed coarse support 20x20mm - bottom view.

Note tips converge in pyramids creating a solid elevated surface that is mostly hollow