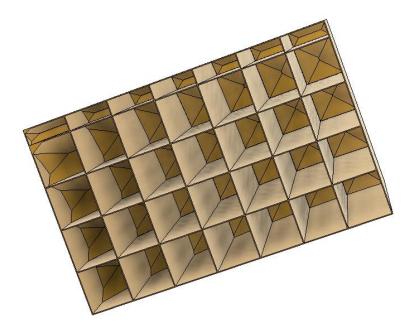

Printed arbitrary example model

2mm rectilinear support model. Dense support is printed over this but not shown for clarity.

Support weight = 244gr.

Proposed coarse support 20x20mm - bottom view.

Note tips converge in pyramids creating a solid elevated surface that is mostly hollow

Top view showing regular rectilinear support on top of the coarse support structure.

Dense support is printed over this and the model over it as usual. Weight = 75 gr. only!

Cutout detail showing the interface between the multi-pyramid top surface of the coarse support and the regular support continuing up to the dense support (not shown) as usual.